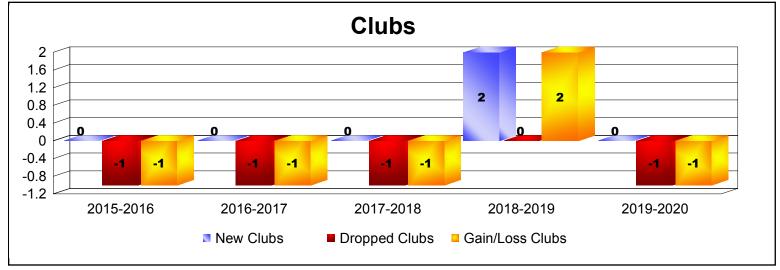

District LD 2

As of December 2019 Cumulative

| Year      | New<br>Clubs | Dropped<br>Clubs | Gain/<br>Loss<br>Clubs | New<br>Members | Charter<br>Members | Reinstate<br>Members | Transfer<br>Members | Total<br>Member<br>Added | Total<br>Members<br>Dropped | Gain/<br>Loss<br>Members |
|-----------|--------------|------------------|------------------------|----------------|--------------------|----------------------|---------------------|--------------------------|-----------------------------|--------------------------|
| 2015-2016 | 0            | -1               | -1                     | 78             | 0                  | 2                    | 2                   | 82                       | -198                        | -116                     |
| 2016-2017 | 0            | -1               | -1                     | 110            | 0                  | 3                    | 0                   | 113                      | -139                        | -26                      |
| 2017-2018 | 0            | -1               | -1                     | 152            | 0                  | 1                    | 1                   | 154                      | -148                        | 6                        |
| 2018-2019 | 2            | 0                | 2                      | 123            | 53                 | 1                    | 2                   | 179                      | -156                        | 23                       |
| 2019-2020 | 0            | -1               | -1                     | 86             | 0                  | 1                    | 4                   | 91                       | -85                         | 6                        |
| Average   | 0            | -1               | 0                      | 110            | 11                 | 2                    | 2                   | 124                      | -145                        | -21                      |