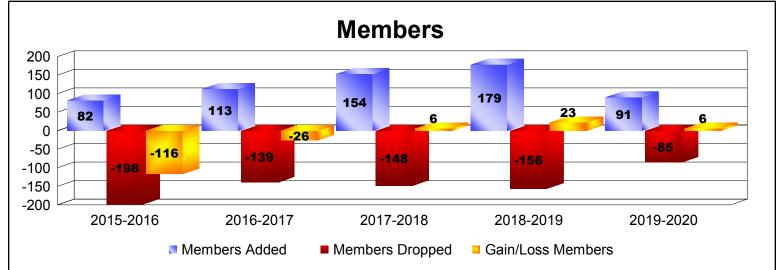

District LD 2

As of December 2019 Cumulative

| Year      | New<br>Clubs | Dropped<br>Clubs | Gain/<br>Loss<br>Clubs | New<br>Members | Charter<br>Members | Reinstate<br>Members | Transfer<br>Members | Total<br>Member<br>Added | Total<br>Members<br>Dropped | Gain/<br>Loss<br>Members |
|-----------|--------------|------------------|------------------------|----------------|--------------------|----------------------|---------------------|--------------------------|-----------------------------|--------------------------|
| 2015-2016 | 0            | -1               | -1                     | 78             | 0                  | 2                    | 2                   | 82                       | -198                        | -116                     |
| 2016-2017 | 0            | -1               | -1                     | 110            | 0                  | 3                    | 0                   | 113                      | -139                        | -26                      |
| 2017-2018 | 0            | -1               | -1                     | 152            | 0                  | 1                    | 1                   | 154                      | -148                        | 6                        |
| 2018-2019 | 2            | 0                | 2                      | 123            | 53                 | 1                    | 2                   | 179                      | -156                        | 23                       |
| 2019-2020 | 0            | -1               | -1                     | 86             | 0                  | 1                    | 4                   | 91                       | -85                         | 6                        |
| Average   | 0            | -1               | 0                      | 110            | 11                 | 2                    | 2                   | 124                      | -145                        | -21                      |